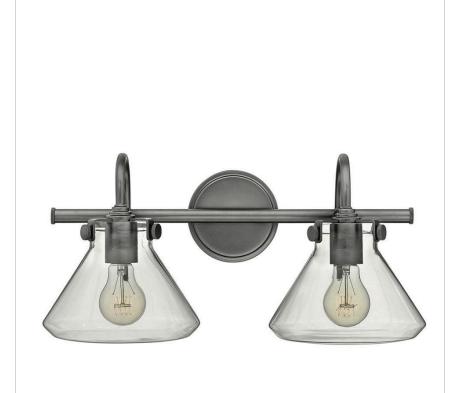

## SMALL RETRO GLASS TWO LIGHT VANITY

Congress is a traditional design that combines both hip and historical elements. This chic retro glass, mix and match collection comes in different shapes, colors and materials, and is the perfect vintage accent to any décor.

| DETAILS   |                |
|-----------|----------------|
| FINISH:   | Antique Nickel |
| MATERIAL: | Steel          |
| GLASS:    | Clear Glass    |

| DIMENSIONS     |            |
|----------------|------------|
| WIDTH:         | 19.3"      |
| HEIGHT:        | 9.3"       |
| WEIGHT:        | 5lb        |
| BACK PLATE:    | 4.75" Dia. |
| EXTENSION:     | 9.8"       |
| TOP TO OUTLET: | 3.5"       |

## **PRODUCT DETAILS:**

- Mounting hardware is hidden on the backplate to ensure a clean silhouette
- Fixture can be mounted either up or down
- Suitable for use in damp locations as defined by NEC and CEC. Meets
  United States UL Underwriters Laboratories & CSA Canadian Standards
  Association Product Safety Standards
- Ideal for vintage filament bulbs (not included)
- Classic, elegant lines and timeless details enhance a traditional space
- · Classic matte brushed nickel finish