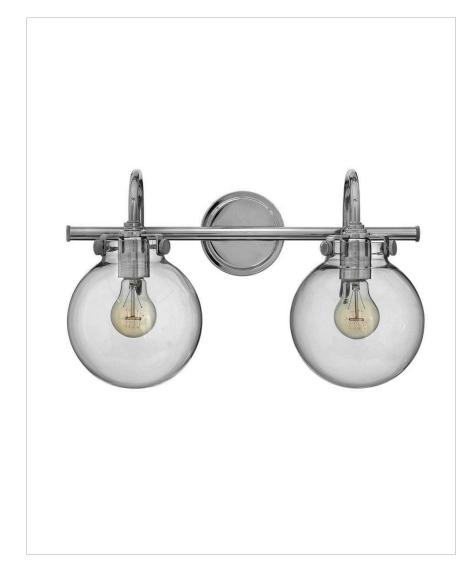

## 50024CM

GLOBE GLASS TWO LIGHT VANITY

Congress is a traditional design that combines both hip and historical elements. This chic retro glass, mix and match collection comes in different shapes, colors and materials, and is the perfect vintage accent to any décor.

| DETAILS   |             |
|-----------|-------------|
| FINISH:   | Chrome      |
| MATERIAL: | Steel       |
| GLASS:    | Clear Glass |

| DIMENSIONS     |            |
|----------------|------------|
| WIDTH:         | 19.3"      |
| HEIGHT:        | 11.5"      |
| WEIGHT:        | 5lb        |
| BACK PLATE:    | 4.75" Dia. |
| EXTENSION:     | 9.3"       |
| TOP TO OUTLET: | 3.5"       |

| LIGHT SOURCE  |             |
|---------------|-------------|
| LIGHT SOURCE: | Socket      |
| WATTAGE:      | 2-100w Med. |
| VOLTAGE:      | 120v        |

| SHIPPING       |    |
|----------------|----|
| CARTON LENGTH: | 22 |
| CARTON WIDTH:  | 21 |
| CARTON HEIGHT: | 12 |
| CARTON WEIGHT: | 10 |

## PRODUCT DETAILS:

- Mounting hardware is hidden on the backplate to ensure a clean silhouette
- Fixture can be mounted either up or down
- Suitable for use in damp locations as defined by NEC and CEC. Meets United States UL Underwriters Laboratories & CSA Canadian Standards Association Product Safety Standards
- Ideal for vintage filament bulbs (not included)
- Classic, elegant lines and timeless details enhance a traditional space
- Sparkling chrome with reflective finish