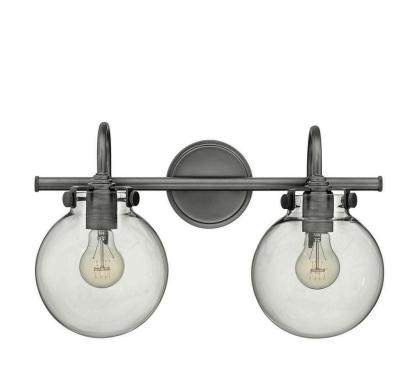

## GLOBE GLASS TWO LIGHT VANITY

Congress is a traditional design that combines both hip and historical elements. This chic retro glass, mix and match collection comes in different shapes, colors and materials, and is the perfect vintage accent to any décor.

| DETAILS   |                |
|-----------|----------------|
| FINISH:   | Antique Nickel |
| MATERIAL: | Steel          |
| GLASS:    | Clear Glass    |

| DIMENSIONS     |            |
|----------------|------------|
| WIDTH:         | 19.3"      |
| HEIGHT:        | 11.5"      |
| WEIGHT:        | 5lb        |
| BACK PLATE:    | 4.75" Dia. |
| EXTENSION:     | 9.3"       |
| TOP TO OUTLET: | 3.5"       |

| LIGHT SOURCE  |             |
|---------------|-------------|
| LIGHT SOURCE: | Socket      |
| WATTAGE:      | 2-100w Med. |
| VOLTAGE:      | 120v        |

| SHIPPING       |    |
|----------------|----|
| CARTON LENGTH: | 22 |
| CARTON WIDTH:  | 21 |
| CARTON HEIGHT: | 12 |
| CARTON WEIGHT: | 10 |

## **PRODUCT DETAILS:**

- Mounting hardware is hidden on the backplate to ensure a clean silhouette
- Fixture can be mounted either up or down
- Suitable for use in damp locations as defined by NEC and CEC. Meets
  United States UL Underwriters Laboratories & CSA Canadian Standards
  Association Product Safety Standards
- Ideal for vintage filament bulbs (not included)
- Classic, elegant lines and timeless details enhance a traditional space
- · Classic matte brushed nickel finish