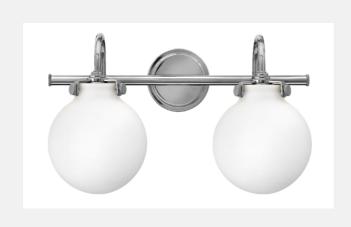

| CONGRESS 50023CM |
|------------------|
| CHROME           |

| WIDTH:           | 19.3"           |
|------------------|-----------------|
| WIDTH.           | 19.3            |
| HEIGHT:          | 11.5"           |
| WEIGHT:          | 5.0 LBS         |
| MATERIAL:        | STEEL           |
| GLASS:           | ETCHED OPAL     |
| BACKPLATE WIDTH: | 4.8"            |
| SOCKET:          | 2-100W MED      |
|                  | *NOT INCLUDED   |
| EXTENSION:       | 9.3"            |
| TTO:             | 3.5"            |
| CERTIFICATION:   | C-US DAMP RATED |
| VOLTAGE:         | 120V            |
| UPC:             | 640665500387    |