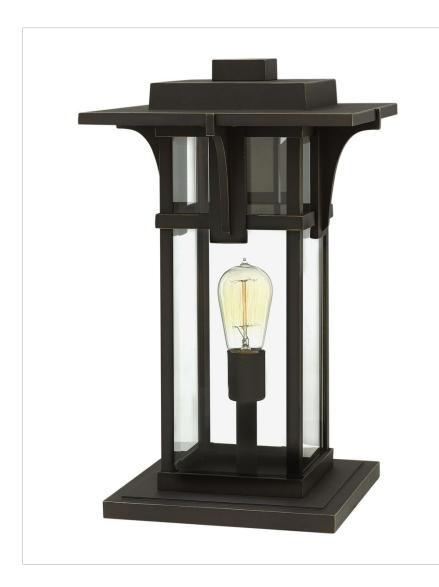

## **MANHATTAN**

## 2327OZ

## LARGE PIER MOUNT LANTERN

Manhattan is a classic update to the traditional train station lantern. The hand-painted Oil Rubbed Bronze finish complements the clean lines of its durable die cast construction.

| DETAILS   |                   |
|-----------|-------------------|
| FINISH:   | Oil Rubbed Bronze |
| MATERIAL: | Aluminum          |
| GLASS:    | Clear Beveled     |

| DIMENSIONS |         |
|------------|---------|
| WIDTH:     | 11.3"   |
| HEIGHT:    | 18.3"   |
| WEIGHT:    | 11 lbs. |

## **PRODUCT DETAILS:**

- Suitable for use in wet (interior direct splash and outdoor direct rain or sprinkler) locations as defined by NEC and CEC. Meets United States UL Underwriters Laboratories & CSA Canadian Standards Association Product Safety Standards
- Ideal for vintage filament bulbs (not included)
- 2 year finish warranty
- 12 year warranty on electrical wiring and components
- Streamlined forms, robust finishes and symmetrical details complement Craftsman facades
- Bold and robust dark bronze finish