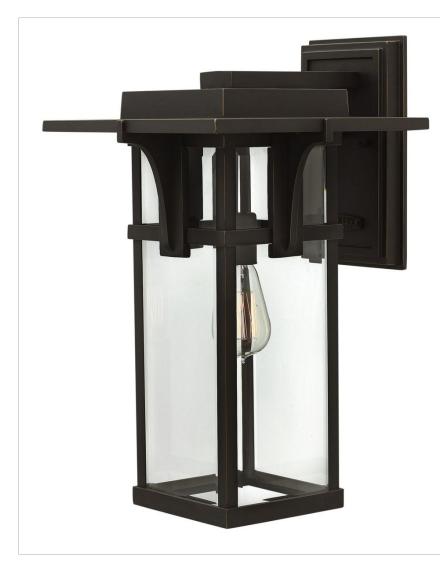

# MANHATTAN

# 2325OZ

LARGE WALL MOUNT LANTERN

Manhattan is a classic update to the traditional train station lantern. The hand-painted Oil Rubbed Bronze finish complements the clean lines of its durable die cast construction.

| DETAILS   |                   |
|-----------|-------------------|
| FINISH:   | Oil Rubbed Bronze |
| MATERIAL: | Aluminum          |
| GLASS:    | Clear Beveled     |

### PRODUCT DETAILS:

- Suitable for use in wet (interior direct splash and outdoor direct rain or sprinkler) locations as defined by NEC and CEC. Meets United States UL Underwriters Laboratories & CSA Canadian Standards Association Product Safety Standards
- Ideal for vintage filament bulbs (not included)
- 2 year finish warranty
- 12 year warranty on electrical wiring and components
- Streamlined forms, robust finishes and symmetrical details complement Craftsman facades
- Bold and robust dark bronze finish