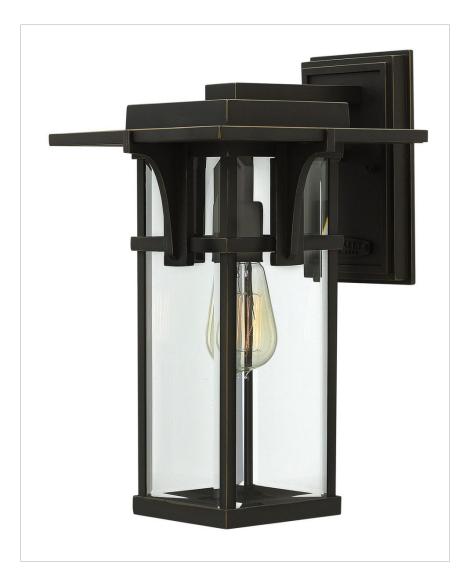

## MEDIUM WALL MOUNT LANTERN

Manhattan is a classic update to the traditional train station lantern. The hand-painted Oil Rubbed Bronze finish complements the clean lines of its durable die cast construction.

| DETAILS   |                   |
|-----------|-------------------|
| FINISH:   | Oil Rubbed Bronze |
| MATERIAL: | Aluminum          |
| GLASS:    | Clear Beveled     |

| DIMENSIONS |          |
|------------|----------|
| WIDTH:     | 9.3"     |
| HEIGHT:    | 15"      |
| WEIGHT:    | 6.5 lbs. |

## **PRODUCT DETAILS:**

- Suitable for use in wet (interior direct splash and outdoor direct rain or sprinkler) locations as defined by NEC and CEC. Meets United States UL Underwriters Laboratories & CSA Canadian Standards Association Product Safety Standards
- Ideal for vintage filament bulbs (not included)
- 2 year finish warranty
- 12 year warranty on electrical wiring and components
- Streamlined forms, robust finishes and symmetrical details complement Craftsman facades
- Bold and robust dark bronze finish