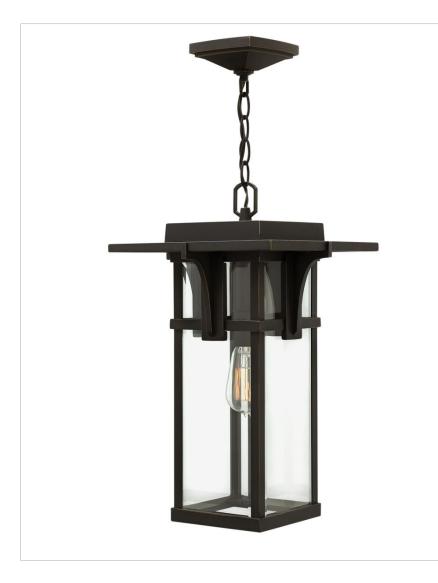

## **MANHATTAN**

## 2322OZ

## LARGE HANGING LANTERN

Manhattan is a classic update to the traditional train station lantern. The hand-painted Oil Rubbed Bronze finish complements the clean lines of its durable die cast construction.

| DETAILS   |                   |
|-----------|-------------------|
| FINISH:   | Oil Rubbed Bronze |
| MATERIAL: | Aluminum          |
| GLASS:    | Clear Beveled     |

| DIMENSIONS |         |
|------------|---------|
| WIDTH:     | 11.3"   |
| HEIGHT:    | 19.3"   |
| WEIGHT:    | 10 lbs. |