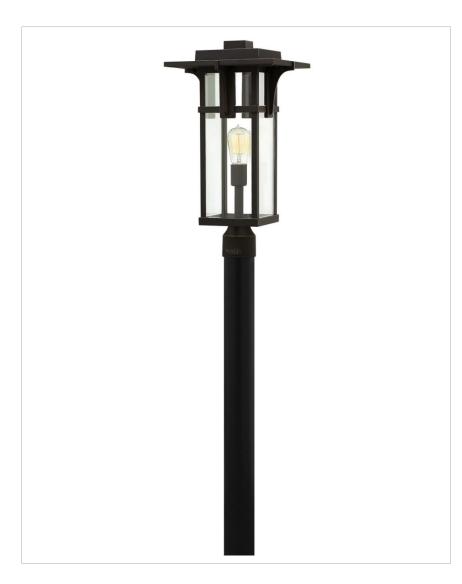

## **MANHATTAN**

## 2321OZ

## LARGE POST TOP OR PIER MOUNT LANTERN

Manhattan is a classic update to the traditional train station lantern. The hand-painted Oil Rubbed Bronze finish complements the clean lines of its durable die cast construction.

| DETAILS   |                   |
|-----------|-------------------|
| FINISH:   | Oil Rubbed Bronze |
| MATERIAL: | Aluminum          |
| GLASS:    | Clear Beveled     |

| DIMENSIONS |        |
|------------|--------|
| WIDTH:     | 11.3"  |
| HEIGHT:    | 21.5"  |
| WEIGHT:    | 9 lbs. |