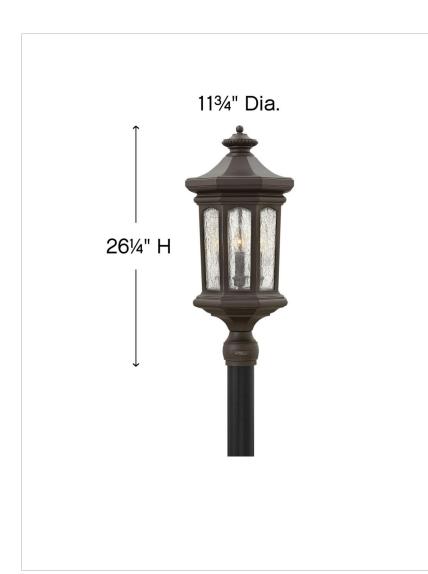

## LARGE POST TOP OR PIER MOUNT LANTERN

Raley's regal appearance features cast aluminum construction, a bold Oil Rubbed Bronze finish, flourishing details and clear water glass panels for a dignified style statement.

| DIMENSIONS |         |
|------------|---------|
| WIDTH:     | 11.8"   |
| HEIGHT:    | 26.3"   |
| WEIGHT:    | 18 lbs. |

| LIGHT SOURCE  |             |
|---------------|-------------|
| LIGHT SOURCE: | Socket      |
| WATTAGE:      | 4-40w Cand. |
| VOLTAGE:      | 120v        |