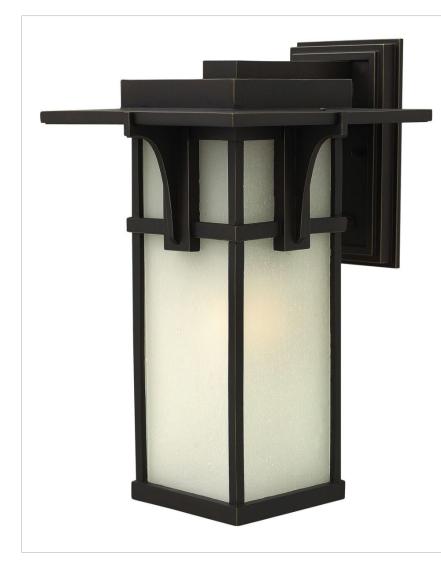

# 2235OZ

LARGE WALL MOUNT LANTERN

Manhattan is a classic update to the traditional train station lantern. The hand-painted Oil Rubbed Bronze finish complements the clean lines of its durable die cast construction.

| DETAILS   |                   |
|-----------|-------------------|
| FINISH:   | Oil Rubbed Bronze |
| MATERIAL: | Aluminum          |
| GLASS:    | Etched Seedy      |

## DIMENSIONS

| DIVILIAGIONS |         |
|--------------|---------|
| WIDTH:       | 11.3"   |
| HEIGHT:      | 18.5"   |
| WEIGHT:      | 10 lbs. |