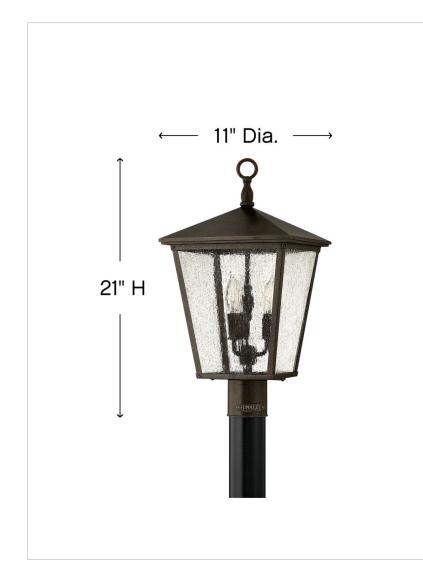

| DETAILS   |                |
|-----------|----------------|
| FINISH:   | Regency Bronze |
| MATERIAL: | Aluminum       |
| GLASS:    | Clear Seedy    |

| DIMENSIONS | ]      |
|------------|--------|
| WIDTH:     | 11"    |
| HEIGHT:    | 21"    |
| WEIGHT:    | 8 lbs. |