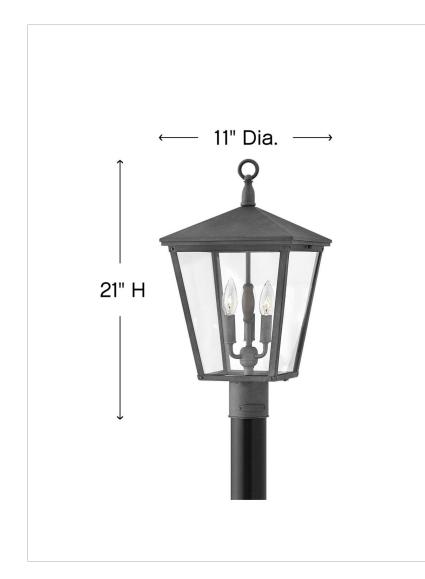

| DETAILS   |           |
|-----------|-----------|
| FINISH:   | Aged Zinc |
| MATERIAL: | Aluminum  |
| GLASS:    | Clear     |

| DIMENSIONS |        |
|------------|--------|
| WIDTH:     | 11"    |
| HEIGHT:    | 21"    |
| WEIGHT:    | 8 lbs. |