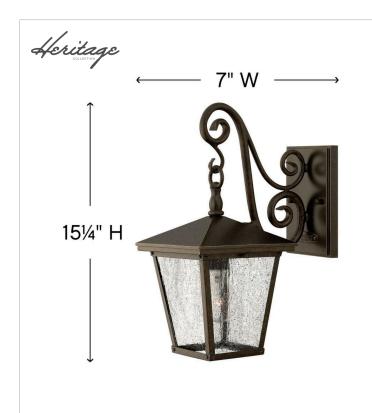

## SMALL WALL MOUNT LANTERN

Trellis is a traditional European hanging wall lantern design in an Aged Zinc finish with clear glass or Regency Bronze with clear seedy glass. The large scroll arm detail, cast loop finial and true rivet detail create a refined elegance.

| DETAILS   |                |
|-----------|----------------|
| FINISH:   | Regency Bronze |
| MATERIAL: | Aluminum       |
| GLASS:    | Clear Seedy    |

| DIMENSIONS     |             |
|----------------|-------------|
| WIDTH:         | 7"          |
| HEIGHT:        | 15.3"       |
| WEIGHT:        | 4 lbs.      |
| BACK PLATE:    | 4.5"W X 7"H |
| EXTENSION:     | 11.3"       |
| TOP TO OUTLET: | 6"          |