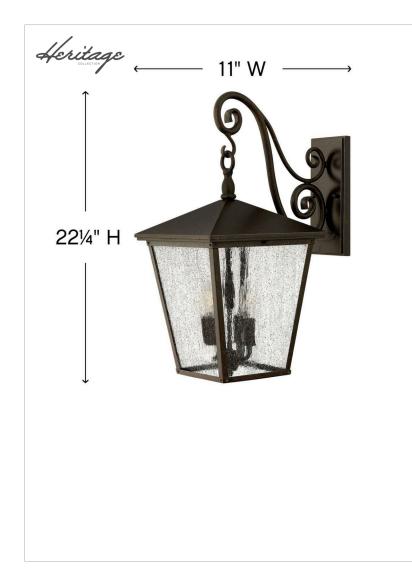

| DETAILS   |                |
|-----------|----------------|
| FINISH:   | Regency Bronze |
| MATERIAL: | Aluminum       |
| GLASS:    | Clear Seedy    |

| DIMENSIONS     |              |
|----------------|--------------|
| WIDTH:         | 11"          |
| HEIGHT:        | 22.3"        |
| WEIGHT:        | 9 lbs.       |
| BACK PLATE:    | 4.5"W X 10"H |
| EXTENSION:     | 16.3"        |
| TOP TO OUTLET: | 8"           |