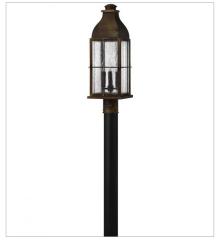

## **BINGHAM**

Bingham's traditional style recalls a turn-of-the-century gas light reproduction. The vintage look is nautical in nature and recognizes Hinkley's origins on the shores of Lake Erie. The brass construction features clear seedy glass and a Sienna finish, while candelabra lamping completes the authentic style.

2047SN LARGE PIER MOUNT LANTERN 9.8" W, 21.3" H Socket 3-60w Cand.

2042SN LARGE HANGING LANTERN 8" W, 23.5" H Socket 3-60w Cand.

2041SN LARGE POST TOP OR PIER MOUN... 8" W, 23" H Socket 3-60w Cand.