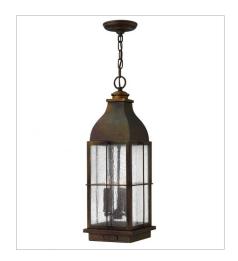

## **BINGHAM**

Bingham's traditional style recalls a turn-of-the-century gas light reproduction. The vintage look is nautical in nature and recognizes Hinkley's origins on the shores of Lake Erie. The brass construction features clear seedy glass and a Sienna finish, while candelabra lamping completes the authentic style.

2047SN LARGE PIER MOUNT LANTERN 9.8" W, 21.3" H Socket 3-60w Cand.

2042SN LARGE HANGING LANTERN 8" W, 23.5" H Socket 3-60w Cand.

2041SN LARGE POST TOP OR PIER MOUN... 8" W, 23" H Socket 3-60w Cand.