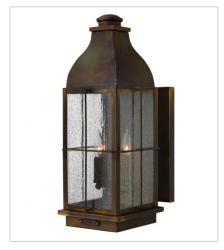

FINISH: Sienna GLASS: Clear Seedy

2040SN SMALL WALL MOUNT LANTERN 4.8" W, 12.5" H Socket 1-60w Cand.

2044\$N

MEDIUM WALL MOUNT LANTERN
6" W, 16" H

Socket
2-60w Cand.

2045SN LARGE WALL MOUNT LANTERN 8" W, 21" H Socket 3-60w Cand.