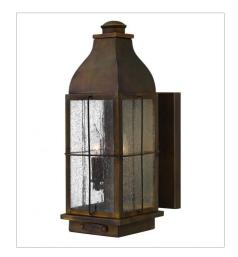

FINISH: Sienna GLASS: Clear Seedy

2040SN SMALL WALL MOUNT LANTERN 4.8" W, 12.5" H Socket 1-60w Cand.

2044\$N

MEDIUM WALL MOUNT LANTERN
6" W, 16" H

Socket
2-60w Cand.

2045SN LARGE WALL MOUNT LANTERN 8" W, 21" H Socket 3-60w Cand.