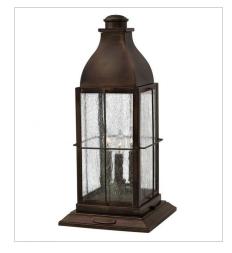

2047SN LARGE PIER MOUNT LANTERN 9.8" W, 21.3" H Socket 3-60w Cand.

2042SN LARGE HANGING LANTERN 8" W, 23.5" H Socket 3-60w Cand.

2041SN LARGE POST TOP OR PIER MOUN... 8" W, 23" H Socket 3-60w Cand.