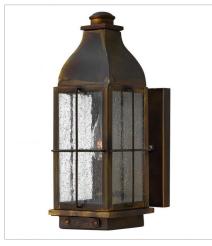

FINISH: Sienna GLASS: Clear Seedy

2040SN SMALL WALL MOUNT LANTERN 4.8" W, 12.5" H Socket 1-60w Cand.

2044\$N

MEDIUM WALL MOUNT LANTERN
6" W, 16" H

Socket
2-60w Cand.

2045SN LARGE WALL MOUNT LANTERN 8" W, 21" H Socket 3-60w Cand.