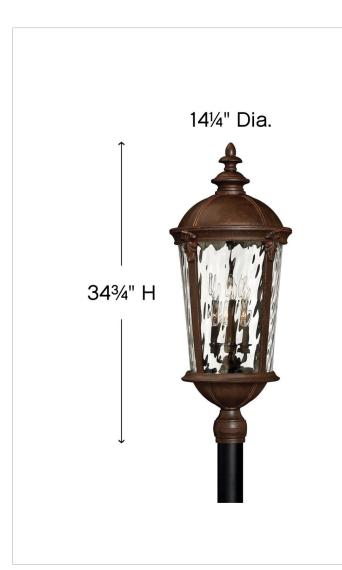

## EXTRA LARGE POST OR PIER MOUNT LANTERN

Windsor combines elegant details and decorative cast detailing into its cast aluminum construction. The River Rock finish and clear water glass add to its majestic style.

| DETAILS   |                   |
|-----------|-------------------|
| FINISH:   | River Rock        |
| MATERIAL: | Cast Aluminum     |
| GLASS:    | Clear Water Glass |

| DIMENSIONS |         |
|------------|---------|
| WIDTH:     | 14.3"   |
| HEIGHT:    | 34.8"   |
| WEIGHT:    | 22 lbs. |