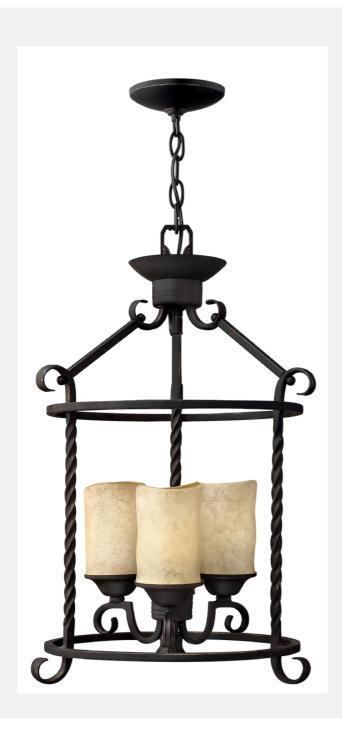

| CASA 3502OL |
|-------------|
| OLDE BLACK  |

| ř              | 1              |
|----------------|----------------|
| WIDTH:         | 14.3"          |
| HEIGHT:        | 21.0"          |
| WEIGHT:        | 7.0 LBS        |
| MATERIAL:      | METAL          |
| GLASS:         | ANTIQUE SCAVO  |
| CANOPY:        | 5" DIA.        |
| SOCKET:        | 3-60W CAND     |
|                | *NOT INCLUDED  |
| CHAIN:         | 60.0"          |
| LEADWIRE:      | 72.0"          |
| CERTIFICATION: | C-US DRY RATED |
| VOLTAGE:       | 120V           |
| UPC:           | 640665350203   |