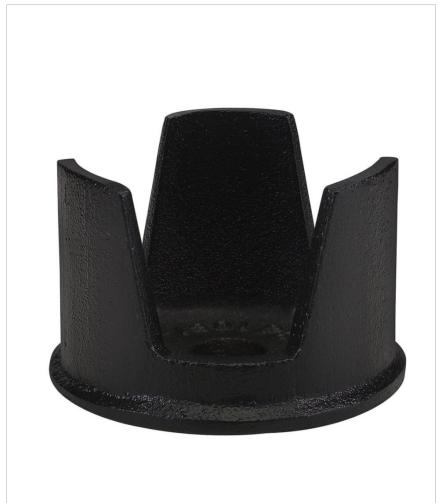

## 1301BK

PIER MOUNT BASE

| DETAILS   |               |
|-----------|---------------|
| FINISH:   | Black         |
| MATERIAL: | Cast Aluminum |

| DIMENSIONS |        |
|------------|--------|
| WIDTH:     | 3.3"   |
| HEIGHT:    | 2"     |
| WEIGHT:    | 1 lbs. |

## PRODUCT DETAILS:

- Mounting hardware not included
- Suitable for use in wet (interior direct splash and outdoor direct rain or sprinkler) locations as defined by NEC and CEC. Meets United States UL Underwriters Laboratories & CSA Canadian Standards Association Product Safety Standards
- Striking black finish enhances design