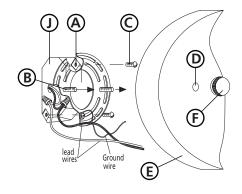

#### **Drawing 1 - Fixture Mounting**

### **Drawing 2 - Glass Installation**

- 1. Prepare mounting strap (A) by threading the two 1 1/4" long mounting screws (B) into the back of the mounting strap (A) see **Drawing 1**.
  - Be sure the holes into which the screws are threaded match the spacing of holes **(D)** in the backplate **(E)**.

- Make electrical connections from supply wire to fixture lead wires. Refer to instruction sheet (I.S. 18) and follow all instructions to make all necessary wiring connections. Then refer back to this sheet to continue installation of this fixture.
- 1. To mount fixture, slip the two mounting screws (B) through the two mounting holes(D) in the backplate (E) see Drawing 1.
  - 2. While holding fixture in place, thread the two ball knobs (F) on to the end of the mounting screws (B), and tighten.
- 1. To install glass, remove barrel knob (2) from both ends of center bar (3), located between the two arms (1) see **Drawing 2**.
  - 2. Slip hole in back of glass (4) over socket.
  - 3. Slip spacer (5) over socket and thread socket ring (6) onto socket to secure glass (4).
  - 4. Replace center bar (3) and secure it between arms (1), with barrel knobs (2).
  - 5. Fixture can now be lamped accordingly.
  - 6. Thread glass bulb shield over lamp.