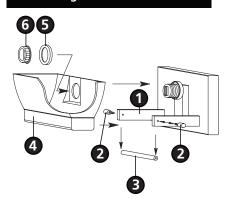

### **Drawing 2 - Glass Installation**

- 1. Prepare mounting strap (A) by threading the two 1 1/4" long mounting screws (B) into the back of the mounting strap (A) see **Drawing 1**.
  - Be sure the holes into which the screws are threaded match the spacing of holes **(D)** in the backplate **(E)**.

- Make electrical connections from supply wire to fixture lead wires. Refer to instruction sheet (I.S. 18) and follow all instructions to make all necessary wiring connections. Then refer back to this sheet to continue installation of this fixture.
- 1. To mount fixture, slip the two mounting screws (B) through the two mounting holes(D) in the backplate (E) see Drawing 1.
  - 2. While holding fixture in place, thread the two ball knobs (F) on to the end of the mounting screws (B), and tighten.
- 1. To install glass, remove barrel knob (2) from both ends of center bar (3), located between the two arms (1) see **Drawing 2**.
  - 2. Slip hole in back of glass (4) over socket.
  - 3. Slip spacer (5) over socket and thread socket ring (6) onto socket to secure glass (4).
  - 4. Replace center bar (3) and secure it between arms (1), with barrel knobs (2).
  - 5. Fixture can now be lamped accordingly.
  - 6. Thread glass bulb shield over lamp.