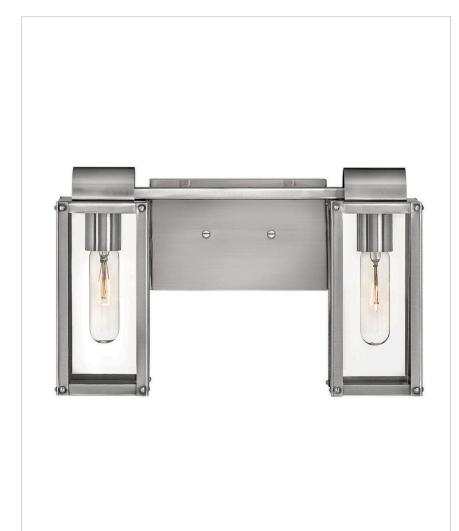

## TWO LIGHT VANITY

Sag Harbor unites updated elements with time-tested details. A simple, clean cage in a Burnished Bronze or Polished Antique Nickel finish anchors to forge an unforgettable look, and combines with clear glass panels to create a beacon of enduring style.

| DETAILS   |                         |
|-----------|-------------------------|
| FINISH:   | Polished Antique Nickel |
| MATERIAL: | Steel                   |
| GLASS:    | Clear                   |

| DIMENSIONS     |                |
|----------------|----------------|
| WIDTH:         | 15"            |
| HEIGHT:        | 9.5"           |
| WEIGHT:        | 1.6lb          |
| BACK PLATE:    | 7.5"W X 4.75"H |
| EXTENSION:     | 5.8"           |
| TOP TO OUTLET: | 3"             |

## PRODUCT DETAILS:

- Fixture can be mounted either up or down
- Suitable for use in damp locations as defined by NEC and CEC. Meets United States UL Underwriters Laboratories & CSA Canadian Standards Association Product Safety Standards
- Crisp, minimal design with elegant details make a fresh, modern impact
- · Stunning silver patina