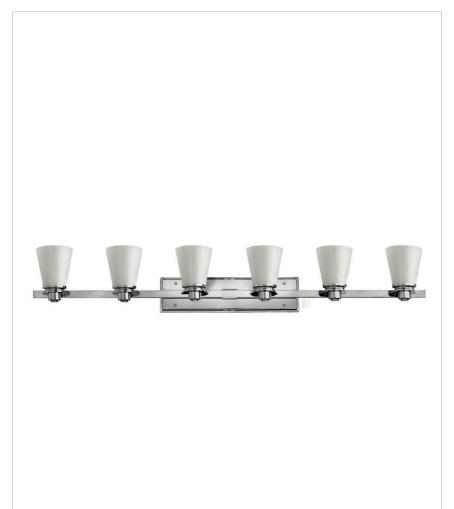

## **AVON**

## 5556CM

## SIX LIGHT VANITY

Avon's updated traditional style features a clean, minimalist design with cast detailing. Available in Chrome, Brushed Nickel and Buckeye Bronze finishes.

| DETAILS   |            |
|-----------|------------|
| FINISH:   | Chrome     |
| MATERIAL: | Metal      |
| GLASS:    | Cased Opal |

| DIMENSIONS     |                 |
|----------------|-----------------|
| WIDTH:         | 48"             |
| HEIGHT:        | 8"              |
| WEIGHT:        | 15lb            |
| BACK PLATE:    | 18.25"W X 4.5"H |
| EXTENSION:     | 6.3"            |
| TOP TO OUTLET: | 5.75"           |

## PRODUCT DETAILS:

- Fixture can be mounted either up or down
- Suitable for use in damp locations as defined by NEC and CEC. Meets United States UL Underwriters Laboratories & CSA Canadian Standards Association Product Safety Standards
- Merging the best of traditional and modern elements, with a sophisticated and streamlined look
- Sparkling chrome with reflective finish