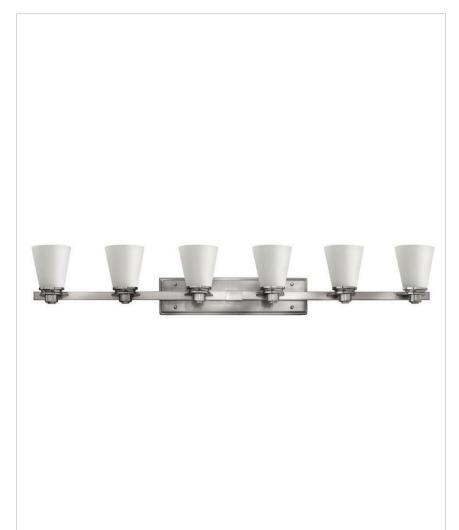

## **AVON**

## 5556BN

## SIX LIGHT VANITY

Avon's updated traditional style features a clean, minimalist design with cast detailing. Available in Chrome, Brushed Nickel and Buckeye Bronze finishes.

| DETAILS   |                |
|-----------|----------------|
| FINISH:   | Brushed Nickel |
| MATERIAL: | Metal          |
| GLASS:    | Etched Opal    |

| DIMENSIONS     |                 |
|----------------|-----------------|
| WIDTH:         | 48"             |
| HEIGHT:        | 8"              |
| WEIGHT:        | 15lb            |
| BACK PLATE:    | 18.25"W X 4.5"H |
| EXTENSION:     | 6.3"            |
| TOP TO OUTLET: | 5.75"           |

## PRODUCT DETAILS:

- Fixture can be mounted either up or down
- Suitable for use in damp locations as defined by NEC and CEC. Meets United States UL Underwriters Laboratories & CSA Canadian Standards Association Product Safety Standards
- Merging the best of traditional and modern elements, with a sophisticated and streamlined look
- · Classic matte brushed nickel finish