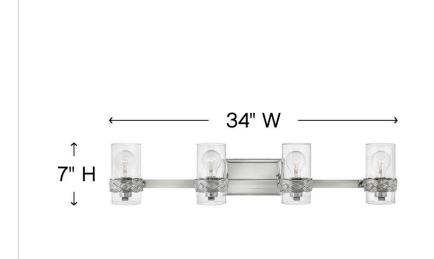

| DETAILS   |                 |
|-----------|-----------------|
| FINISH:   | Polished Nickel |
| MATERIAL: | Steel           |
| GLASS:    | Clear Seedy     |

| DIMENSIONS     |             |
|----------------|-------------|
| WIDTH:         | 34"         |
| HEIGHT:        | 7"          |
| WEIGHT:        | 8.7lb       |
| BACK PLATE:    | 7"W X 4.5"H |
| EXTENSION:     | 6"          |
| TOP TO OUTLET: | 4.25"       |