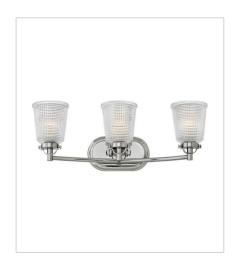

FINISH: Polished Nickel GLASS: Clear Holophane

5350PN SINGLE LIGHT VANITY 5.3" W, 9" H Socket 1-100w Med.,

5352PN TWO LIGHT VANITY 16" W, 8.8" H Socket 2-100w Med.,

**5353PN** THREE LIGHT VANITY 24.3" W, 8.8" H Socket 3-100w Med.,