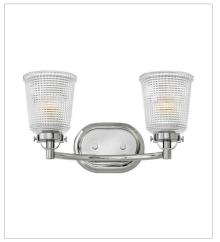

FINISH: Polished Nickel GLASS: Clear Holophane

5350PN SINGLE LIGHT VANITY 5.3" W, 9" H Socket 1-100w Med.,

5352PN TWO LIGHT VANITY 16" W, 8.8" H Socket 2-100w Med.,

**5353PN** THREE LIGHT VANITY 24.3" W, 8.8" H Socket 3-100w Med.,