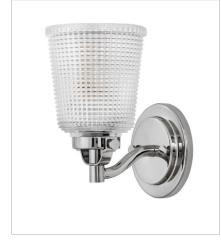

## BENNETT

Charming and graceful, Bennett's distinctive details set it apart. Petite arched arms and latches bring an artisan touch to its transitional design while the pressed holophane glass cups add a dash of vintage panache.

FINISH: Polished Nickel GLASS: Clear Holophane

5350PN SINGLE LIGHT VANITY 5.3" W, 9" H Socket 1-100w Med.,

5352PN TWO LIGHT VANITY 16" W, 8.8" H Socket 2-100w Med.,

**5353PN** THREE LIGHT VANITY 24.3" W, 8.8" H Socket 3-100w Med.,