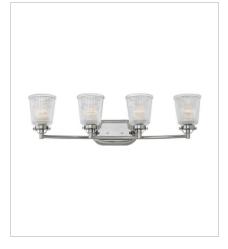

5354PN FOUR LIGHT VANITY 31.8" W, 8.8" H Socket 4-100w Med.,

HINKLEY 33000 Pin Oak Parkway Avon Lake, OH 44012 PHONE: (440) 653-5500 Toll Free: 1 (800) 446-5539 hinkley.com