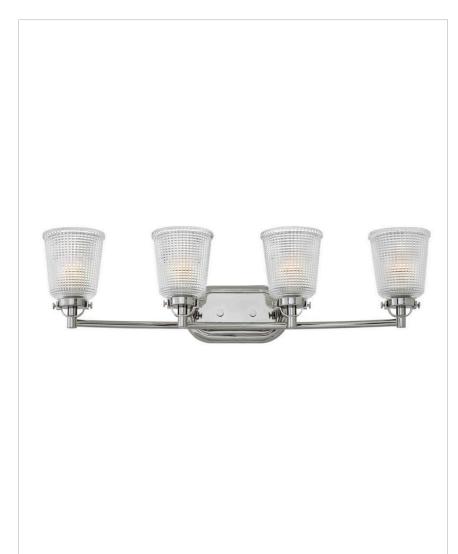

## BENNETT

## 5354PN

FOUR LIGHT VANITY

Charming and graceful, Bennett's distinctive details set it apart. Petite arched arms and latches bring an artisan touch to its transitional design while the pressed holophane glass cups add a dash of vintage panache.

| DETAILS   |                 |
|-----------|-----------------|
| FINISH:   | Polished Nickel |
| MATERIAL: | Steel           |
| GLASS:    | Clear Holophane |

| DIMENSIONS     |           |
|----------------|-----------|
| WIDTH:         | 31.8"     |
| HEIGHT:        | 8.8"      |
| WEIGHT:        | 9.9lb     |
| BACK PLATE:    | 9"W X 5"H |
| EXTENSION:     | 6.8"      |
| TOP TO OUTLET: | 6.25"     |