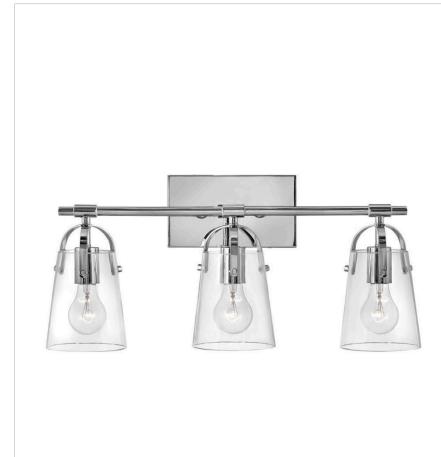

### 5133CM

THREE LIGHT VANITY

Clean and airy, Foster breathes composed simplicity into a bath space. Softly tapered clear glass, suspended from an arched handle, adds pizzazz to its transitional shape. Ideal for filament bulbs.

| DETAILS   |        |
|-----------|--------|
| FINISH:   | Chrome |
| MATERIAL: | Steel  |
| GLASS:    | Clear  |

#### DIMENSIONS

| DIMENSIONS     |             |
|----------------|-------------|
| WIDTH:         | 22.8"       |
| HEIGHT:        | 10.8"       |
| WEIGHT:        | 2lb         |
| BACK PLATE:    | 8"W X 4.5"H |
| EXTENSION:     | 6.5"        |
| TOP TO OUTLET: | 2.25"       |

| SHIPPING       |      |
|----------------|------|
| CARTON LENGTH: | 23.5 |
| CARTON WIDTH:  | 7.5  |
| CARTON HEIGHT: | 13.3 |
| CARTON WEIGHT: | 2.8  |

- Mounting hardware is hidden on the backplate to ensure a clean silhouette
- Fixture can be mounted either up or down
- Suitable for use in damp locations as defined by NEC and CEC. Meets United States UL Underwriters Laboratories & CSA Canadian Standards Association Product Safety Standards
- Merging the best of traditional and modern elements, with a sophisticated and streamlined look
- Sparkling chrome with reflective finish