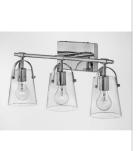

### 5133CM

THREE LIGHT VANITY

Clean and airy, Foster breathes composed simplicity into a bath space. Softly tapered clear glass, suspended from an arched handle, adds pizzazz to its transitional shape. Ideal for filament bulbs.

| DETAILS   |        |
|-----------|--------|
| FINISH:   | Chrome |
| MATERIAL: | Steel  |
| GLASS:    | Clear  |