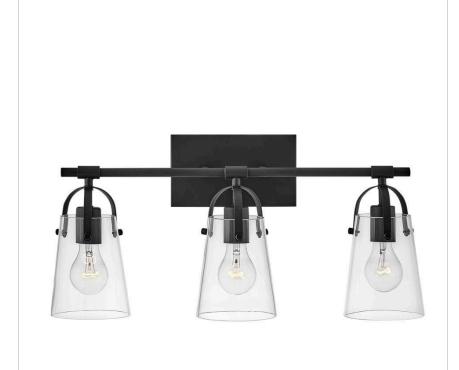

## **FOSTER**

## 5133BK

## THREE LIGHT VANITY

Clean and airy, Foster breathes composed simplicity into a bath space. Softly tapered clear glass, suspended from an arched handle, adds pizzazz to its transitional shape. Ideal for filament bulbs.

| DETAILS   |       |
|-----------|-------|
| FINISH:   | Black |
| MATERIAL: | Steel |
| GLASS:    | Clear |

| DIMENSIONS     |             |
|----------------|-------------|
| WIDTH:         | 22.8"       |
| HEIGHT:        | 10.8"       |
| WEIGHT:        | 4.4lb       |
| BACK PLATE:    | 8"W x 4.5"H |
| EXTENSION:     | 6.5"        |
| TOP TO OUTLET: | 2.25"       |