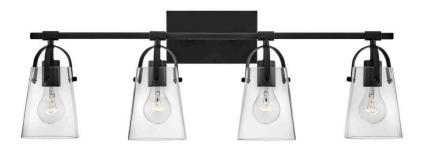

## 5134BK

FOUR LIGHT VANITY

Clean and airy, Foster breathes composed simplicity into a bath space. Softly tapered clear glass, suspended from an arched handle, adds pizzazz to its transitional shape. Ideal for filament bulbs.

| DETAILS   |       |
|-----------|-------|
| FINISH:   | Black |
| MATERIAL: | Steel |
| GLASS:    | Clear |