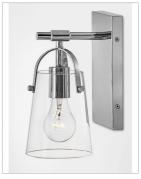

## **FOSTER**

## 5130CM

## SINGLE LIGHT VANITY

Clean and airy, Foster breathes composed simplicity into a bath space. Softly tapered clear glass, suspended from an arched handle, adds pizzazz to its transitional shape. Ideal for filament bulbs.

| DETAILS   |        |
|-----------|--------|
| FINISH:   | Chrome |
| MATERIAL: | Steel  |
| GLASS:    | Clear  |

| DIMENSIONS     |             |
|----------------|-------------|
| WIDTH:         | 5"          |
| HEIGHT:        | 10"         |
| BACK PLATE:    | 4.5"W X 8"H |
| EXTENSION:     | 6.5"        |
| TOP TO OUTLET: | 4"          |