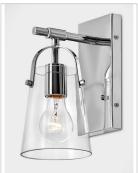

## **FOSTER**

## 5130CM

## SINGLE LIGHT VANITY

Clean and airy, Foster breathes composed simplicity into a bath space. Softly tapered clear glass, suspended from an arched handle, adds pizzazz to its transitional shape. Ideal for filament bulbs.

| DETAILS   |        |
|-----------|--------|
| FINISH:   | Chrome |
| MATERIAL: | Steel  |
| GLASS:    | Clear  |

| DIMENSIONS     |             |
|----------------|-------------|
| WIDTH:         | 5"          |
| HEIGHT:        | 10"         |
| BACK PLATE:    | 4.5"W X 8"H |
| EXTENSION:     | 6.5"        |
| TOP TO OUTLET: | 4"          |