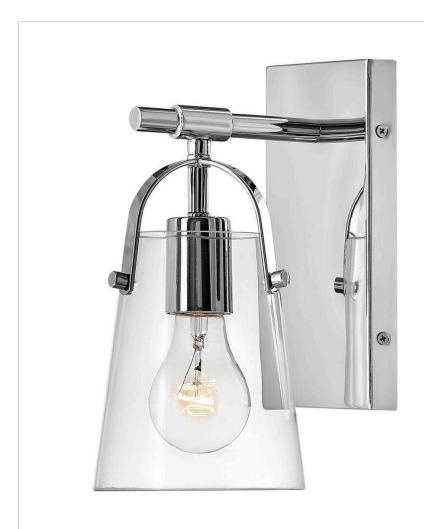

## **FOSTER**

## 5130CM

## SINGLE LIGHT VANITY

Clean and airy, Foster breathes composed simplicity into a bath space. Softly tapered clear glass, suspended from an arched handle, adds pizzazz to its transitional shape. Ideal for filament bulbs.

| DETAILS   |        |
|-----------|--------|
| FINISH:   | Chrome |
| MATERIAL: | Steel  |
| GLASS:    | Clear  |

| DIMENSIONS     |             |
|----------------|-------------|
| WIDTH:         | 5"          |
| HEIGHT:        | 10"         |
| BACK PLATE:    | 4.5"W X 8"H |
| EXTENSION:     | 6.5"        |
| TOP TO OUTLET: | 4"          |