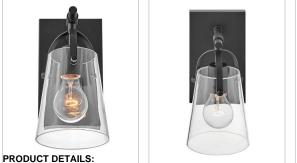

| SHIPPING       |      |
|----------------|------|
| CARTON LENGTH: | 13.8 |
| CARTON WIDTH:  | 8.7  |
| CARTON HEIGHT: | 7.3  |
| CARTON WEIGHT: | 2.6  |

- Mounting hardware is hidden on the backplate to ensure a clean silhouette
- Fixture can be mounted either up or down
- Suitable for use in damp locations as defined by NEC and CEC. Meets United States UL Underwriters Laboratories & CSA Canadian Standards Association Product Safety Standards
- Merging the best of traditional and modern elements, with a sophisticated and streamlined look
- Striking black finish enhances design