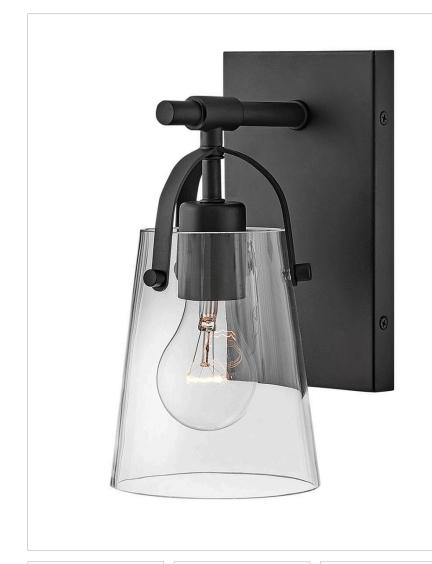

## 5130BK

SINGLE LIGHT VANITY

Clean and airy, Foster breathes composed simplicity into a bath space. Softly tapered clear glass, suspended from an arched handle, adds pizzazz to its transitional shape. Ideal for filament bulbs.

| DETAILS   |       |
|-----------|-------|
| FINISH:   | Black |
| MATERIAL: | Steel |
| GLASS:    | Clear |