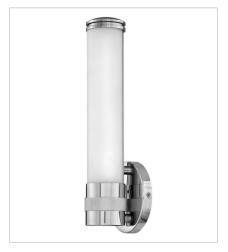

## **REMI**

Remi's slim profile and sophisticated details seamlessly merge with LED technology to master both form and function. The etched white glass cylinder is finely detailed with precise, stepped end caps, and the cast knurled bracelet in luxe finish options is artfully crafted with vintage appeal. This chic, transitional design ensures Remi's ability to complement a wide variety of bath or interior spaces.

FINISH: Chrome GLASS: Etched White

5070CM SMALL LED SCONCE 4.8" W, 14.3" H Integrated LED 17w LED \*Included

5073CM
MEDIUM LED VANITY
23.8" W, 4.8" H
Integrated LED
36w LED \*Included

5074CM LARGE LED VANITY 32.8" W, 4.8" H Integrated LED 53w LED \*Included