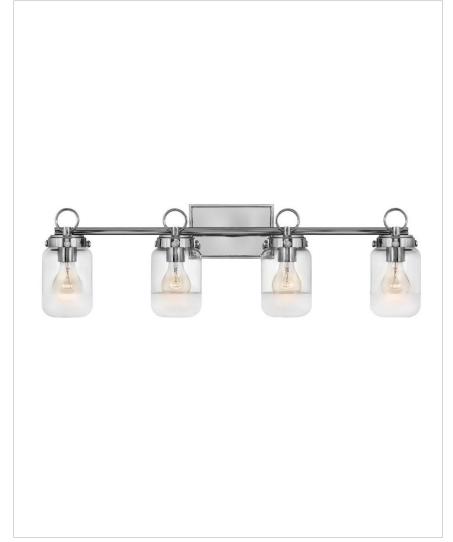

## 5064PN

FOUR LIGHT VANITY

Inspired by the coastal shores, Penley fuses classic American design with nautical panache. Its unique etched and clear glass shades give homage to a traditional past, while its subtly dipped appearance provides seaside undertones.

| DETAILS   |                          |
|-----------|--------------------------|
| FINISH:   | Polished Nickel          |
| MATERIAL: | Steel                    |
| GLASS:    | Clear with Etched Detail |

| DIMENSIONS     |             |
|----------------|-------------|
| WIDTH:         | 30"         |
| HEIGHT:        | 9.3"        |
| WEIGHT:        | 5.3 lbs.    |
| BACK PLATE:    | 7"W X 4.5"H |
| EXTENSION:     | 6.3"        |
| TOP TO OUTLET: | 2.3"        |