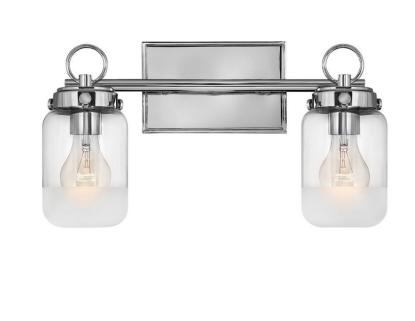

## PENLEY

## 5062PN

TWO LIGHT VANITY

Inspired by the coastal shores, Penley fuses classic American design with nautical panache. Its unique etched and clear glass shades give homage to a traditional past, while its subtly dipped appearance provides seaside undertones.

| DETAILS   |                          |
|-----------|--------------------------|
| FINISH:   | Polished Nickel          |
| MATERIAL: | Steel                    |
| GLASS:    | Clear with Etched Detail |

| DIMENSIONS     |             |
|----------------|-------------|
| WIDTH:         | 16"         |
| HEIGHT:        | 9.3"        |
| WEIGHT:        | 2.6 lbs.    |
| BACK PLATE:    | 7"W X 4.5"H |
| EXTENSION:     | 6.3"        |
| TOP TO OUTLET: | 2.3"        |