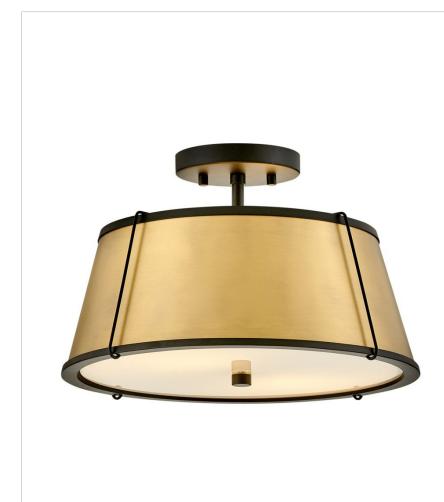

## CLARKE

4893BK-LDB

MEDIUM SEMI-FLUSH MOUNT

An effortless blend of classic style elements, Clarke's transitional design is fresh and elegant. Its captivating metal or linen shade and contrasting frame lend architectural beauty to any space with a selection of sophisticated finishes to complement any décor aesthetic.

| DETAILS   |                                           |
|-----------|-------------------------------------------|
| FINISH:   | Black                                     |
| MATERIAL: | Steel                                     |
|           | YES, WITH DIMMABLE<br>LAMP (NOT INCLUDED) |

| DIMENSIONS |      |
|------------|------|
| WIDTH:     | 15"  |
| HEIGHT:    | 9.3" |
| WEIGHT:    | 11lb |

| LIGHT SOURCE  |                                |
|---------------|--------------------------------|
| LIGHT SOURCE: | Socketed                       |
| WATTAGE:      | 2-12w Med. LED, 100w<br>Equiv. |
| VOLTAGE:      | 120v                           |