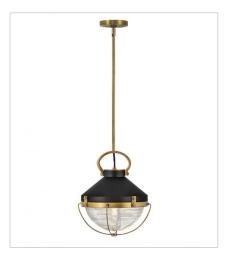

## CREW

Smooth sailing ahead with the striking Crew pendants. Chicly designed with a hint of coastal panache, the pressed holophane glass globes are covered in a wire cage inspired by vintage maritime lighting. Offered in crisp Polished Nickel, Black with Heritage Brass, or Robin's Egg Blue finishes, the single or linear pendants enhance modern, rustic, industrial or coastal spaces alike.

FINISH: Heritage Brass, Heritage Brass with Black accents GLASS: Holophane

4844HB MEDIUM PENDANT 16" W, 19.8" H Socket 1-100w Med.

4846HB THREE LIGHT LINEAR 42" W, 14.3" H Socket 3-100w Med.

4847HB SMALL PENDANT 12" W, 15.3" H Socket 1-100w Med.