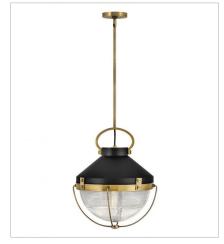

## CREW

Smooth sailing ahead with the striking Crew pendants. Chicly designed with a hint of coastal panache, the pressed holophane glass globes are covered in a wire cage inspired by vintage maritime lighting. Offered in crisp Polished Nickel, Black with Heritage Brass, or Robin's Egg Blue finishes, the single or linear pendants enhance modern, rustic, industrial or coastal spaces alike.

FINISH: Heritage Brass, Heritage Brass with Black accents GLASS: Holophane

4844HB MEDIUM PENDANT 16" W, 19.8" H Socket 1-100w Med.

4846HB THREE LIGHT LINEAR 42" W, 14.3" H Socket 3-100w Med.

4847HB SMALL PENDANT 12" W, 15.3" H Socket 1-100w Med.