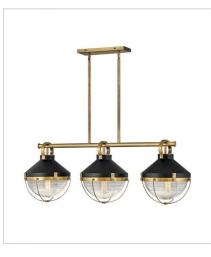

## CREW

Smooth sailing ahead with the striking Crew pendants. Chicly designed with a hint of coastal panache, the pressed holophane glass globes are covered in a wire cage inspired by vintage maritime lighting. Offered in crisp Polished Nickel, Black with Heritage Brass, or Robin's Egg Blue finishes, the single or linear pendants enhance modern, rustic, industrial or coastal spaces alike.

FINISH: Heritage Brass, Heritage Brass with Black accents GLASS: Holophane

4844HB MEDIUM PENDANT 16" W, 19.8" H Socket 1-100w Med.

4846HB THREE LIGHT LINEAR 42" W, 14.3" H Socket 3-100w Med.

4847HB SMALL PENDANT 12" W, 15.3" H Socket 1-100w Med.