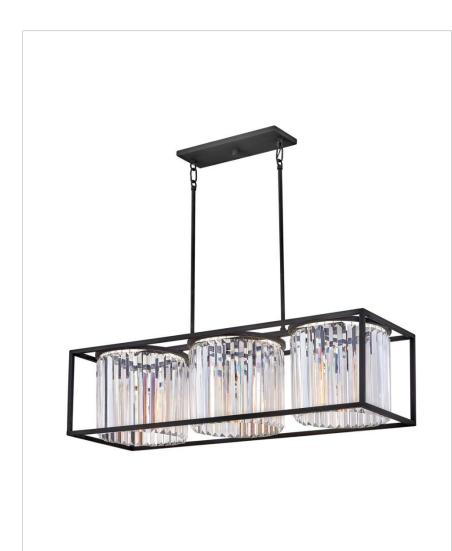

## THREE LIGHT LINEAR

Giada is a contemporary chandelier collection with stunning crystal prisms set within a frame of Black to create a seamless, sparkling, jewelry-like effect.

| DETAILS   |       |
|-----------|-------|
| FINISH:   | Black |
| MATERIAL: | Steel |

| DIMENSIONS |          |
|------------|----------|
| WIDTH:     | 38"      |
| HEIGHT:    | 13.5"    |
| DEPTH:     | 12"      |
| WEIGHT:    | 8.9 lbs. |

| LIGHT SOURCE  |             |
|---------------|-------------|
| LIGHT SOURCE: | Socket      |
| WATTAGE:      | 3-100w Med. |
| VOLTAGE:      | 120v        |

## **PRODUCT DETAILS:**

- This stem hung fixture may be hung on a sloped ceiling.
- This fixture includes multiple down stems in various lengths to customize the installation height of the fixture, including one 6" stem and two 12" stems.
- Suitable for use in dry (indoor) locations as defined by NEC and CEC.
  Meets United States UL Underwriters Laboratories & CSA Canadian
  Standards Association Product Safety Standards
- Bold silhouette with dramatic details creates a modern statement
- Striking black finish enhances design