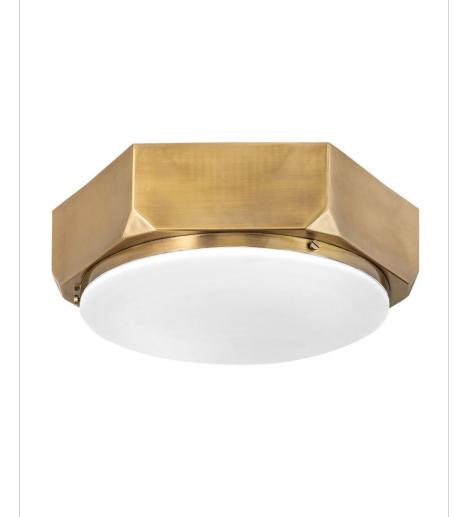

## MEDIUM FLUSH MOUNT

Industrial grit meets simplistic style in the Hex flush mount collection. Its Etched Opal glass diffuser softens the contemporary hexagonal silhouette in Warm Brass or Brushed Graphite, balancing its overall appearance and allowing for use in a range of decor.

| DETAILS   |             |
|-----------|-------------|
| FINISH:   | Warm Brass  |
| MATERIAL: | Steel       |
| GLASS:    | Etched Opal |

| DIMENSIONS |          |
|------------|----------|
| WIDTH:     | 16"      |
| HEIGHT:    | 6"       |
| WEIGHT:    | 7.5 lbs. |