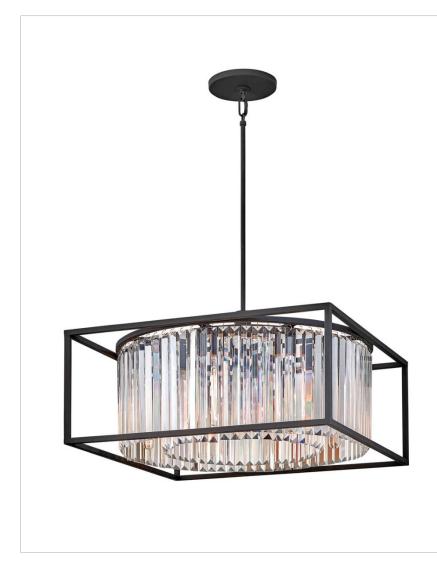

## GIADA

4555BK

MEDIUM OPEN FRAME DRUM

Giada is a contemporary chandelier collection with stunning crystal prisms set within a frame of Black to create a seamless, sparkling, jewelry-like effect.

| DETAILS   |       |
|-----------|-------|
| FINISH:   | Black |
| MATERIAL: | Steel |

| DIMENSIONS |           |
|------------|-----------|
| WIDTH:     | 24"       |
| HEIGHT:    | 13"       |
| WEIGHT:    | 11.5 lbs. |