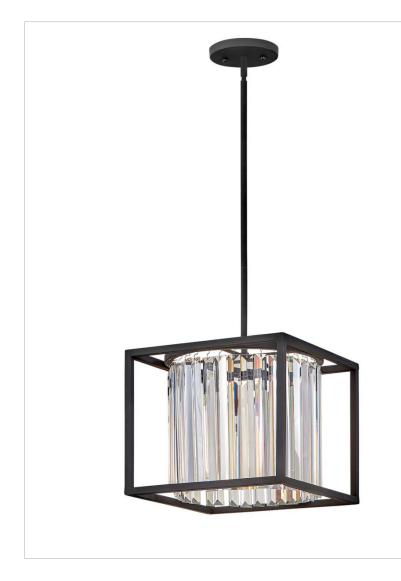

## GIADA

**4554BK** SMALL PENDANT

Giada is a contemporary chandelier collection with stunning crystal prisms set within a frame of Black to create a seamless, sparkling, jewelry-like effect.

| DETAILS   |       |
|-----------|-------|
| FINISH:   | Black |
| MATERIAL: | Steel |

| DIMENSIONS |          |
|------------|----------|
| WIDTH:     | 12"      |
| HEIGHT:    | 10"      |
| WEIGHT:    | 5.7 lbs. |