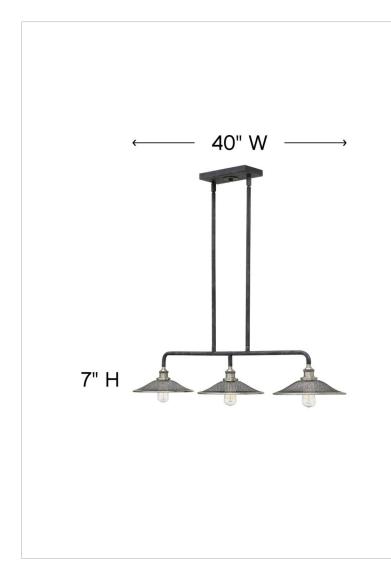

## DIMENSIONS WIDTH: 40" HEIGHT: 7" DEPTH: 10" WEIGHT: 7.7 lbs.

| LIGHT SOURCE  |            |
|---------------|------------|
| LIGHT SOURCE: | Socket     |
| WATTAGE:      | 3-60w Med. |
| VOLTAGE:      | 120v       |