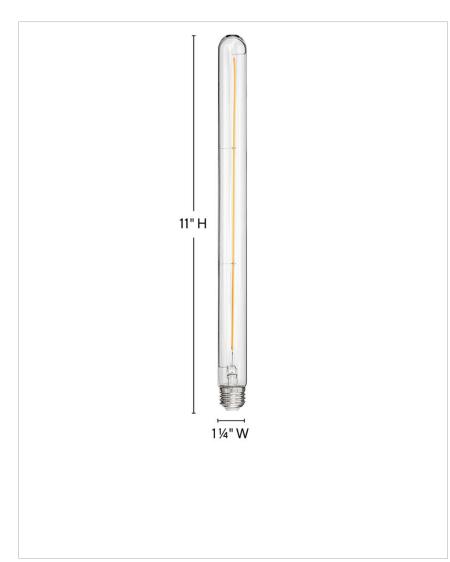

| DETAILS |                                 |
|---------|---------------------------------|
| FINISH: | Accessories                     |
|         | YES - CL TYPE DIMMER<br>(SSL7A) |

| DIMENSIONS |      |
|------------|------|
| WIDTH:     | 1.3" |
| HEIGHT:    | 11"  |
| WEIGHT:    | 1lb  |