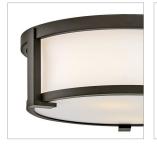

## SMALL FLUSH MOUNT

Lowell is a transitional design with clean lines and a subtle mid-century modern overtone. Robust cast L-bracket details combine with a twist lock system to maintain a sleek appearance that fits any décor.

| DETAILS   |                                            |
|-----------|--------------------------------------------|
| FINISH:   | Oil Rubbed Bronze                          |
| MATERIAL: | Aluminum                                   |
| GLASS:    | Etched White                               |
|           | YES - WITH DIMMABLE<br>LAMP (NOT INCLUDED) |

| DIMENSIONS |       |
|------------|-------|
| WIDTH:     | 13"   |
| HEIGHT:    | 5"    |
| WEIGHT:    | 8.6lb |

| LIGHT SOURCE  |                           |
|---------------|---------------------------|
| LIGHT SOURCE: | Socketed                  |
| WATTAGE:      | 2-5w Med. LED, 60w Equiv. |
| VOLTAGE:      | 120v                      |