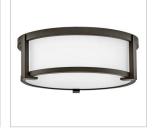

## SMALL FLUSH MOUNT

Lowell is a transitional design with clean lines and a subtle mid-century modern overtone. Robust cast L-bracket details combine with a twist lock system to maintain a sleek appearance that fits any décor.

| DETAILS   |                                            |
|-----------|--------------------------------------------|
| FINISH:   | Oil Rubbed Bronze                          |
| MATERIAL: | Aluminum                                   |
| GLASS:    | Etched White                               |
|           | YES - WITH DIMMABLE<br>LAMP (NOT INCLUDED) |

| DIMENSIONS |       |
|------------|-------|
| WIDTH:     | 13"   |
| HEIGHT:    | 5"    |
| WEIGHT:    | 8.6lb |

| LIGHT SOURCE  |                           |
|---------------|---------------------------|
| LIGHT SOURCE: | Socketed                  |
| WATTAGE:      | 2-5w Med. LED, 60w Equiv. |
| VOLTAGE:      | 120v                      |