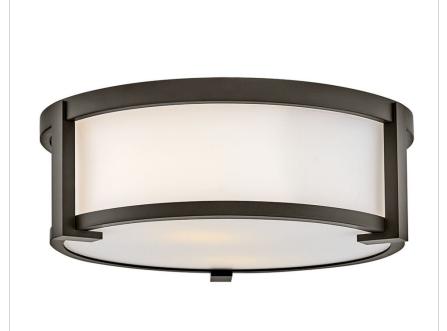

## SMALL FLUSH MOUNT

Lowell is a transitional design with clean lines and a subtle mid-century modern overtone. Robust cast L-bracket details combine with a twist lock system to maintain a sleek appearance that fits any décor.

| DETAILS   |                                            |
|-----------|--------------------------------------------|
| FINISH:   | Oil Rubbed Bronze                          |
| MATERIAL: | Aluminum                                   |
| GLASS:    | Etched White                               |
|           | YES - WITH DIMMABLE<br>LAMP (NOT INCLUDED) |

| DIMENSIONS |       |
|------------|-------|
| WIDTH:     | 13"   |
| HEIGHT:    | 5"    |
| WEIGHT:    | 8.6lb |

| LIGHT SOURCE  |                           |
|---------------|---------------------------|
| LIGHT SOURCE: | Socketed                  |
| WATTAGE:      | 2-5w Med. LED, 60w Equiv. |
| VOLTAGE:      | 120v                      |