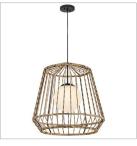

## LARGE HANGING PENDANT

Cool and coastal-inspired, Arlen features a woven, allweather rattan shade perfect for entertaining in al fresco dining spaces. The natural texture and neutral tones are complemented by a chic black canopy.

| DETAILS       |                                            |
|---------------|--------------------------------------------|
| FINISH:       | Black                                      |
| MATERIAL:     | Metal                                      |
| GLASS:        | Etched Opal                                |
| SHADE:        | All Weather Rattan                         |
| SLOPE DEGREE: | 90                                         |
| DIMMABLE:     | YES - WITH DIMMABLE<br>LAMP (NOT INCLUDED) |