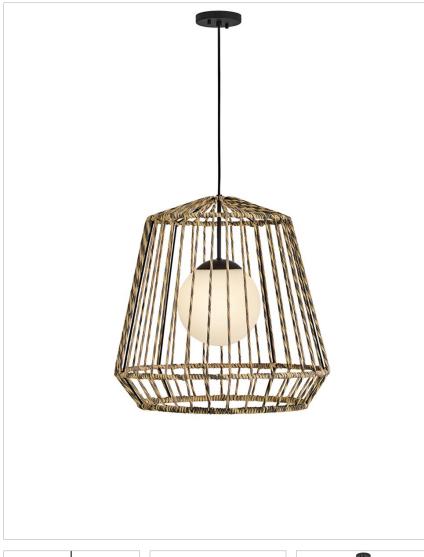

## LARGE HANGING PENDANT

Cool and coastal-inspired, Arlen features a woven, allweather rattan shade perfect for entertaining in al fresco dining spaces. The natural texture and neutral tones are complemented by a chic black canopy.

| DETAILS       |                                            |
|---------------|--------------------------------------------|
| FINISH:       | Black                                      |
| MATERIAL:     | Metal                                      |
| GLASS:        | Etched Opal                                |
| SHADE:        | All Weather Rattan                         |
| SLOPE DEGREE: | 90                                         |
| DIMMABLE:     | YES - WITH DIMMABLE<br>LAMP (NOT INCLUDED) |