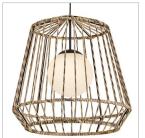

## LARGE HANGING PENDANT

Cool and coastal-inspired, Arlen features a woven, allweather rattan shade perfect for entertaining in al fresco dining spaces. The natural texture and neutral tones are complemented by a chic black canopy.

| DETAILS       |                                            |
|---------------|--------------------------------------------|
| FINISH:       | Black                                      |
| MATERIAL:     | Metal                                      |
| GLASS:        | Etched Opal                                |
| SHADE:        | All Weather Rattan                         |
| SLOPE DEGREE: | 90                                         |
| DIMMABLE:     | YES - WITH DIMMABLE<br>LAMP (NOT INCLUDED) |