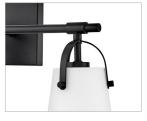

| SHIPPING       |      |
|----------------|------|
| CARTON LENGTH: | 23.5 |
| CARTON WIDTH:  | 7.5  |
| CARTON HEIGHT: | 13.3 |
| CARTON WEIGHT: | 6.2  |

- Mounting hardware is hidden on the back plate to ensure a clean silhouette
- Fixture can be mounted either up or down
- Suitable for use in damp locations as defined by NEC and CEC. Meets United States UL Underwriters Laboratories & CSA Canadian Standards Association Product Safety Standards.
- · Merging the best of traditional and modern elements with a sophisticated and streamlined look