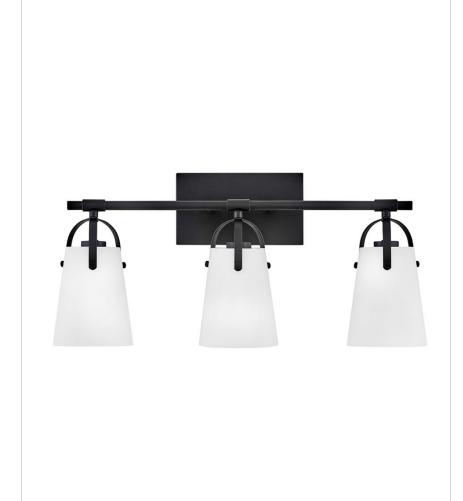

## **FOSTER**

## 5133BK-OP

## MEDIUM THREE LIGHT VANITY

Clean and airy, Foster breathes composed simplicity into any bath space. Softly tapered glass shades suspended from arched handle prongs create a sophisticated transitional silhouette, enhanced by practical yet stylized details.

| DETAILS   |             |
|-----------|-------------|
| FINISH:   | Black       |
| MATERIAL: | Steel       |
| GLASS:    | Etched Opal |

| DIMENSIONS     |             |
|----------------|-------------|
| WIDTH:         | 22.8"       |
| HEIGHT:        | 10.8"       |
| WEIGHT:        | 4.4lb       |
| BACK PLATE:    | 8"W X 4.5"H |
| EXTENSION:     | 6.5"        |
| TOP TO OUTLET: | 2.25"       |