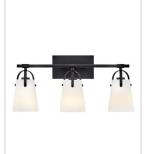

## MEDIUM THREE LIGHT VANITY

Clean and airy, Foster breathes composed simplicity into any bath space. Softly tapered glass shades suspended from arched handle prongs create a sophisticated transitional silhouette, enhanced by practical yet stylized details.

| DETAILS   |             |
|-----------|-------------|
| FINISH:   | Black       |
| MATERIAL: | Steel       |
| GLASS:    | Etched Opal |

| DIMENSIONS     |             |
|----------------|-------------|
| WIDTH:         | 22.8"       |
| HEIGHT:        | 10.8"       |
| WEIGHT:        | 4.4lb       |
| BACK PLATE:    | 8"W X 4.5"H |
| EXTENSION:     | 6.5"        |
| TOP TO OUTLET: | 2.25"       |