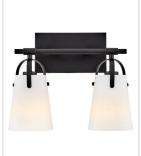

## SMALL TWO LIGHT VANITY

Clean and airy, Foster breathes composed simplicity into any bath space. Softly tapered glass shades suspended from arched handle prongs create a sophisticated transitional silhouette, enhanced by practical yet stylized details.

| DETAILS   |             |
|-----------|-------------|
| FINISH:   | Black       |
| MATERIAL: | Steel       |
| GLASS:    | Etched Opal |

| DIMENSIONS     |             |
|----------------|-------------|
| WIDTH:         | 13.8"       |
| HEIGHT:        | 10.8"       |
| WEIGHT:        | 3.1lb       |
| BACK PLATE:    | 8"W X 4.5"H |
| EXTENSION:     | 6.5"        |
| TOP TO OUTLET: | 2.25"       |