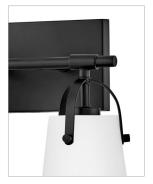

## SMALL TWO LIGHT VANITY

Clean and airy, Foster breathes composed simplicity into any bath space. Softly tapered glass shades suspended from arched handle prongs create a sophisticated transitional silhouette, enhanced by practical yet stylized details.

| SHIPPING       |      |
|----------------|------|
| CARTON LENGTH: | 14.3 |
| CARTON WIDTH:  | 7.5  |
| CARTON HEIGHT: | 13.3 |
| CARTON WEIGHT: | 4.2  |

- Mounting hardware is hidden on the back plate to ensure a clean silhouette
- Fixture can be mounted either up or down
- Suitable for use in damp locations as defined by NEC and CEC. Meets United States UL Underwriters Laboratories & CSA Canadian Standards Association Product Safety Standards.
- Merging the best of traditional and modern elements with a sophisticated and streamlined look