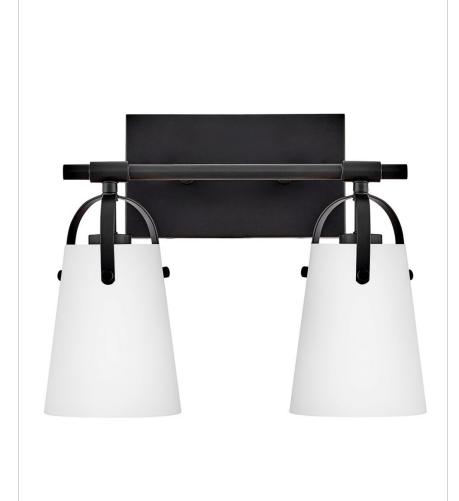

## SMALL TWO LIGHT VANITY

Clean and airy, Foster breathes composed simplicity into any bath space. Softly tapered glass shades suspended from arched handle prongs create a sophisticated transitional silhouette, enhanced by practical yet stylized details.

| DETAILS   |             |
|-----------|-------------|
| FINISH:   | Black       |
| MATERIAL: | Steel       |
| GLASS:    | Etched Opal |

| DIMENSIONS     |             |
|----------------|-------------|
| WIDTH:         | 13.8"       |
| HEIGHT:        | 10.8"       |
| WEIGHT:        | 3.1lb       |
| BACK PLATE:    | 8"W X 4.5"H |
| EXTENSION:     | 6.5"        |
| TOP TO OUTLET: | 2.25"       |