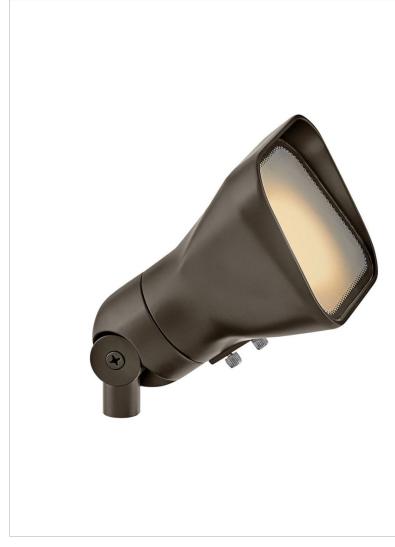

## ACCENT FLOOD LIGHT

### 55300BZ

120V GU10

Hinkley 120V Floodlights are engineered to enhance your entire property with brighter, more powerful illumination. Accentuate your home's architecture, highlight your landscape's natural beauty, and extend outdoor living spaces a warm ambient glow.

| DETAILS   |          |
|-----------|----------|
| FINISH:   | Bronze   |
| MATERIAL: | Aluminum |
| GLASS:    | Frosted  |