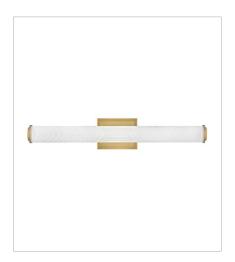

## **DEVON**

Devon is the perfect balance of style and function. Geometric subtleties paired with the cased opal glass blend transitional and modern elements to make a sleek and unexpected statement. Stepped endcaps on both sides match the square backplate for a dash of industrial appeal. Devon is part of the Lisa McDennon Collection.

FINISH: Lacquered Brass GLASS: Etched Pattern

**57860LCB**MEDIUM BATH SCONCE
4.8" W, 14.5" H
Integrated LED
20w LED \*Included

57863LCB
MEDIUM LED VANITY
25.8" W, 4.5" H
Integrated LED
40w LED \*Included