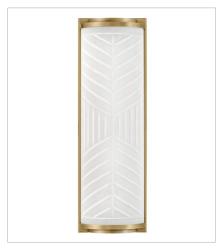

## **DEVON**

Devon is the perfect balance of style and function. Geometric subtleties paired with the cased opal glass blend transitional and modern elements to make a sleek and unexpected statement. Stepped endcaps on both sides match the square backplate for a dash of industrial appeal. Devon is part of the Lisa McDennon Collection.

FINISH: Lacquered Brass GLASS: Etched Pattern

**57860LCB**MEDIUM BATH SCONCE
4.8" W, 14.5" H
Integrated LED
20w LED \*Included

57863LCB
MEDIUM LED VANITY
25.8" W, 4.5" H
Integrated LED
40w LED \*Included