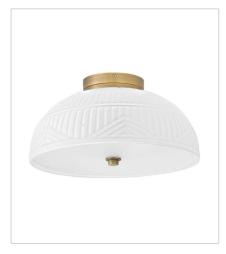

## **DEVON**

Devon is the perfect balance of style and function. Geometric subtleties paired with the cased opal glass blend transitional and modern elements to make a sleek and unexpected statement. Stepped endcaps on both sides match the square backplate for a dash of industrial appeal. Devon is part of the Lisa McDennon Collection.

57861LCB SMALL FLUSH MOUNT 13.3" W, 6.5" H Socketed 2-5w Cand. LED, 60w Equiv.