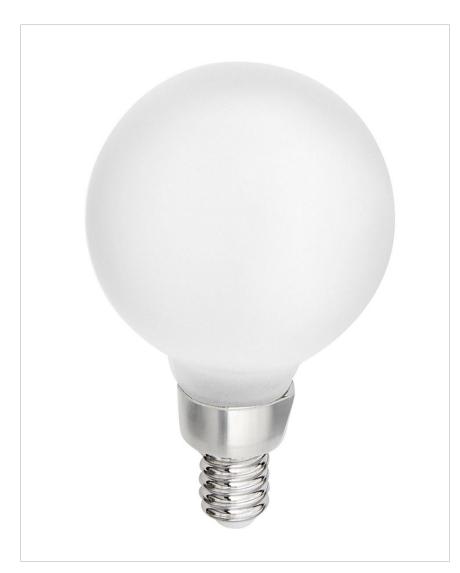

## **LUMIGLO BULB**

## E12G162273MW

LED BULB

| DETAILS   |    |
|-----------|----|
| DIMMABLE: | No |

| DIMENSIONS |      |
|------------|------|
| WIDTH:     | 2"   |
| HEIGHT:    | 3.3" |

| LIGHT SOURCE                 |               |
|------------------------------|---------------|
| LIGHT SOURCE:                | Socketed      |
| LED NAME:                    | NO LED ENGINE |
| WATTAGE:                     | 2w Cand. LED  |
| VOLTAGE:                     | 120v          |
| INCANDESCENT<br>EQUIVALENCY: | 1 x 30w       |
| DIMMABLE:                    | No            |