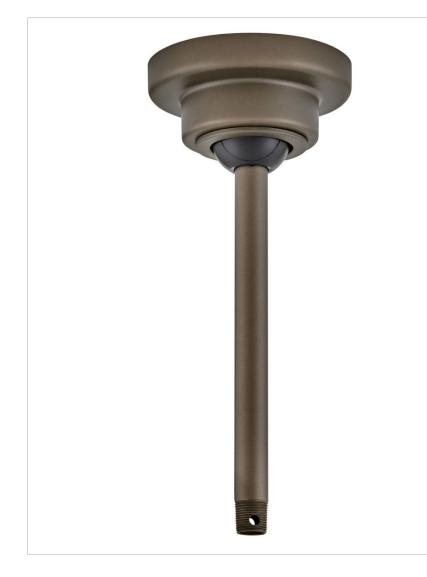

## ACCESSORY

992002FMM LOCKING SLOPED CEILING KIT

| DETAILS    |                       |
|------------|-----------------------|
| FINISH:    | Metallic Matte Bronze |
| MATERIAL:  | Steel                 |
| DIMMABLE:  | No                    |
|            |                       |
| DIMENSIONS |                       |
| WIDTH:     | 6.5"                  |
| HEIGHT:    | 4"                    |

## PRODUCT DETAILS:

- This item may be hung on a sloped ceiling
- Suitable for use in dry (indoor) locations as defined by NEC and CEC. Meets United States UL Underwriters Laboratories & CSA Canadian Standards Association Product Safety Standards.
- For more information on how to control your ceiling fan via the Hinkley Home Automation App, click here.